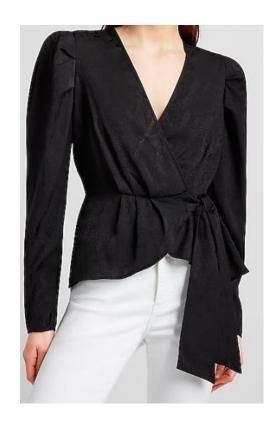

### Spring

Spring trends include dresses, trousers, woven knits, & ruffles on skirts/dresses.

Styles