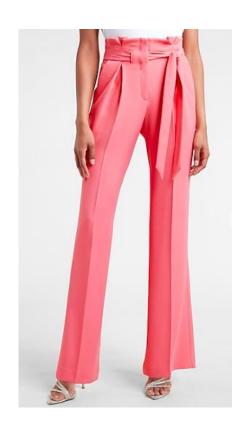

### Spring

Spring trends include dresses, trousers, woven knits, & ruffles on skirts/dresses.

Styles