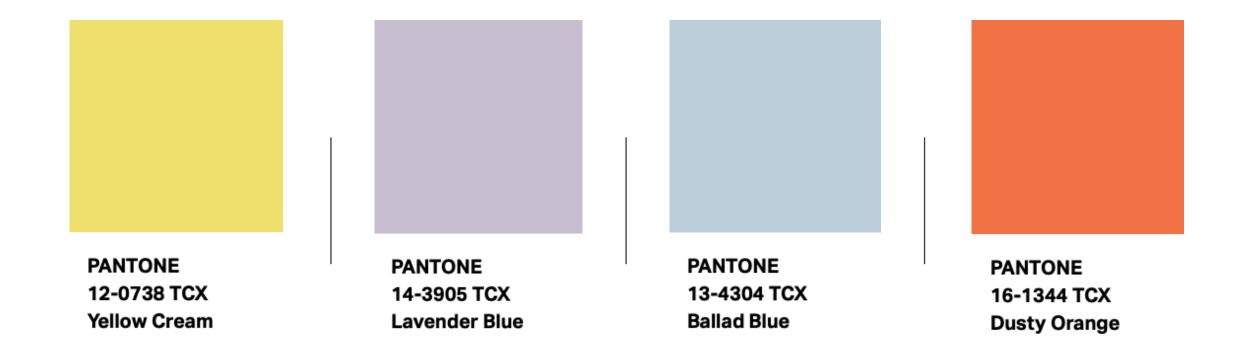

## Colors used

### Trending

Trending colors for Spring 2022 are pastels, neutrals, warm colors that enhance the mood, & Earth colors inspired by nature. (My focus is a hint of neutrals, pastels, & bright/warm colors.)