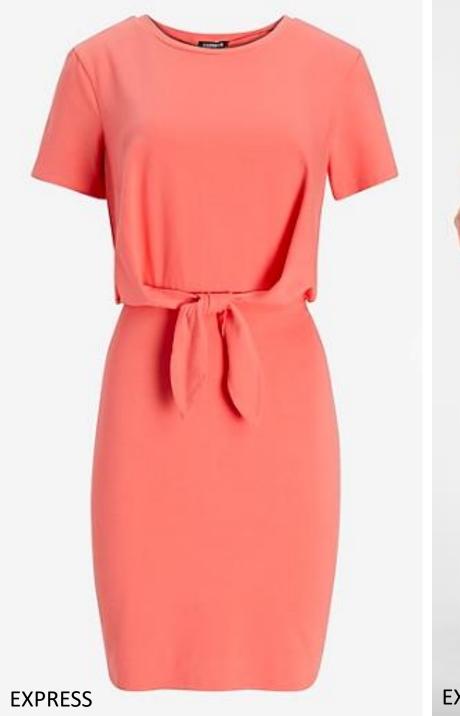

### Price Points

Blouse: H&M: \$17 EXPRESS: \$30 Macy's: \$79 My price point: \$42 Trousers: H&M: \$38 EXPRESS: \$60 Macy's: \$148 My price point: \$55 Blazer: H&M: \$34 EXPRESS: \$138 Macy's: \$109 My price point: \$88 Dress: H&M: \$24 EXPRESS: \$70 Macy's: \$70 My price point: \$54 Skirt: H&M: \$18 EXPRESS: \$70 Macy's: \$30 My price point: \$38

I want my garments to be sold by EXPRESS because they offer an array of ready-to- wear garments that appropriate for my demographic & price point.

### Fiber content

Blouse: Polyester

Trousers: Polyester/spandex

Blazer: Polyester/spandex

Dress: Cotton/modal/spandex

Skirt: Polyester/spandex