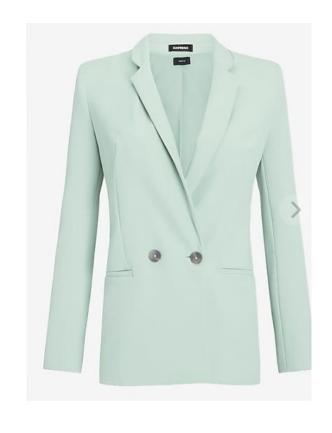

### Price Points

Blouse: H&M: \$17 EXPRESS: \$30 Macy's: \$79 My price point: \$42 Trousers: H&M: \$38 EXPRESS: \$60 Macy's: \$148 My price point: \$55 Blazer: H&M: \$34 EXPRESS: \$138 Macy's: \$109 My price point: \$88 Dress: H&M: \$24 EXPRESS: \$70 Macy's: \$70 My price point: \$54 Skirt: H&M: \$18 EXPRESS: \$70 Macy's: \$30 My price point: \$38

I want my garments to be sold by EXPRESS because they offer an array of ready-to- wear garments that appropriate for my demographic & price point.

### Fiber content

Blouse: Polyester

Trousers: Polyester/spandex

Blazer: Polyester/spandex

Dress: Cotton/modal/spandex

Skirt: Polyester/spandex