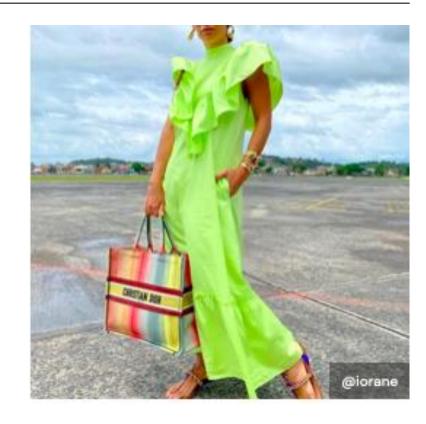

### Spring

Spring trends include dresses, trousers, woven knits, & ruffles on skirts/dresses.

Styles