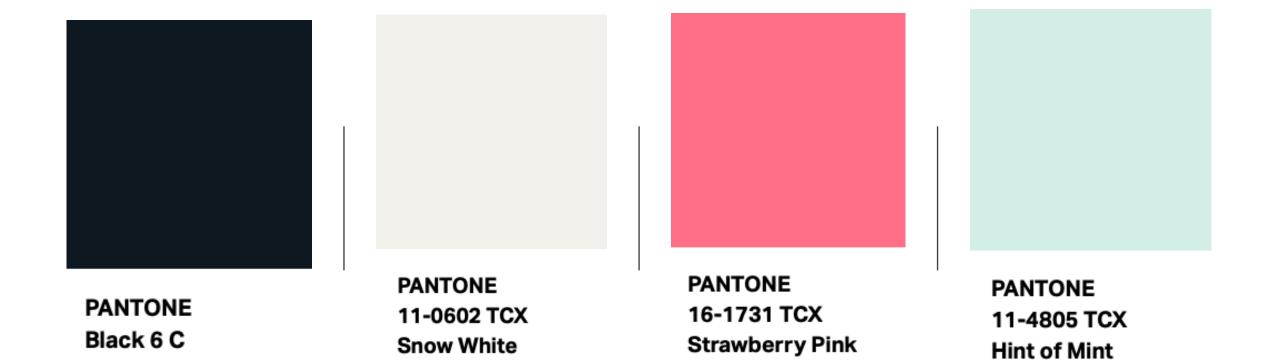

### Trending

Trending colors for Spring 2022 are pastels, neutrals, warm colors that enhance the mood, & Earth colors inspired by nature. (My focus is a hint of neutrals, pastels, & bright/warm colors.)

## Colors used

# Colors used part 2

Colors used part 3

PANTONE 12-1207 TCX Pearl Blush PANTONE 14-1118 TCX Beige